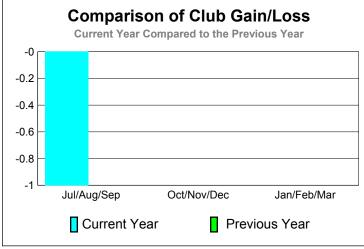

|             |                     | Club                   |                            | <u>Clubs</u>              |                           |  |  |  |  |  |
|-------------|---------------------|------------------------|----------------------------|---------------------------|---------------------------|--|--|--|--|--|
|             |                     | 201                    |                            | 2009-2010                 |                           |  |  |  |  |  |
| Month       | New<br>Club<br>Goal | Actual<br>New<br>Clubs | Actual<br>Dropped<br>Clubs | Gain/<br>Loss of<br>Clubs | Gain/<br>Loss of<br>Clubs |  |  |  |  |  |
| Jul/Aug/Sep | 0                   | 0                      | <u>-1</u>                  | <u>-1</u>                 | 0                         |  |  |  |  |  |
| Oct/Nov/Dec | Ö                   | Ö                      | Ö                          | 0                         | Ö                         |  |  |  |  |  |