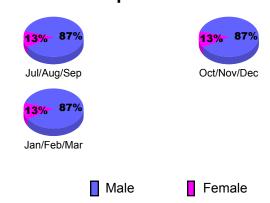

| -43                              | 6                               | -4                              |  |  |  |  |
| Oct/Nov/Dec        | -3                         | 30                           | -30                              | 0                               | -7                              |  |  |  |  |
| Jan/Feb/Mar        | 27                         | 31                           | -13                              | 18                              | 13                              |  |  |  |  |
| Totals             | 25                         | 110                          | -86                              | 24                              | 2                               |  |  |  |  |

GMT CA: 4



## Gender Comparison 2010-2011

Oct/Nov/Dec

Jan/Feb/Mar

Previous Year