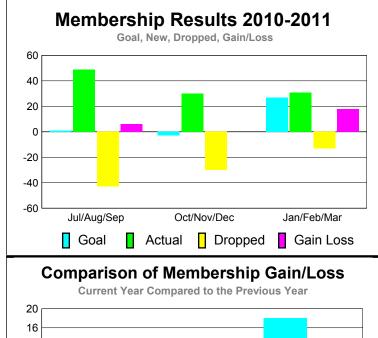

## YTD Status Quo Clubs 2010-2011

Status Quo Clubs Compared to Status Quo Members

6
4
2
0
-2
-4
-6

Jul/Aug/Sep Oct/Nov/Dec Jan/Feb/Mar

Status Quo Clubs Total Status Quo Members

| <u> MEMBERSHIP</u> |                            |                              |                                  |                                 |                                 |  |  |  |  |
|--------------------|----------------------------|------------------------------|----------------------------------|---------------------------------|---------------------------------|--|--|--|--|
|                    | <u>N</u>                   | <u> Aember</u>               | <u>Membership</u>                |                                 |                                 |  |  |  |  |
|                    |                            | 201                          | 2009-2010                        |                                 |                                 |  |  |  |  |
| Month              | Net<br>Memb<br><u>Goal</u> | Actual<br>New<br><u>Memb</u> | Actual<br>Dropped<br><u>Memb</u> | Gain/<br>Loss of<br><u>Memb</u> | Gain/<br>Loss of<br><u>Memb</u> |  |  |  |  |
| Jul/Aug/Sep        | 1                          | 49                           | -43                              | 6                               | -4                              |  |  |  |  |
| Oct/Nov/Dec        | -3                         | 30                           | -30                              | 0                               | -7                              |  |  |  |  |
| Jan/Feb/Mar        | 27                         | 31                           | -13                              | 18                              | 13                              |  |  |  |  |
| Totals             | 25                         | 110                          | -86                              | 24                              | 2                               |  |  |  |  |